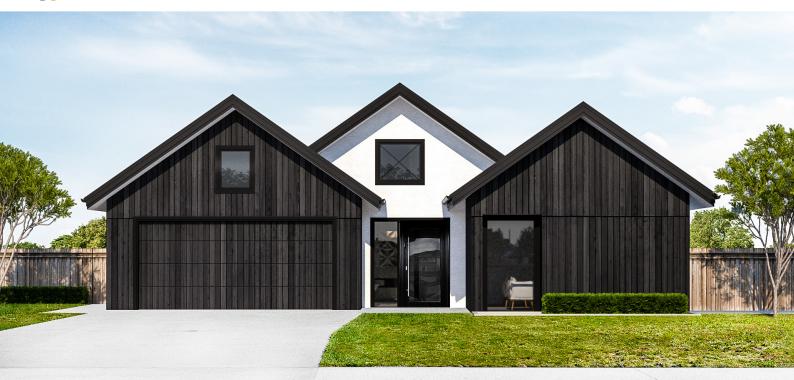

This home has stand-out street appeal and a layout to match. The home's dual living is separated with one lounge close to the foyer which gives it great access for guests, direct from the foyer. The kitchen has a scullery and an outdoor bar option, perfect for those summer evenings. The office sits separate from the bedrooms and can be quickly accessed from the foyer. This home also has plenty of storage throughout the home. The master bedroom is a large size and has a large walk-in wardrobe to match. This home really does tick all the boxes!