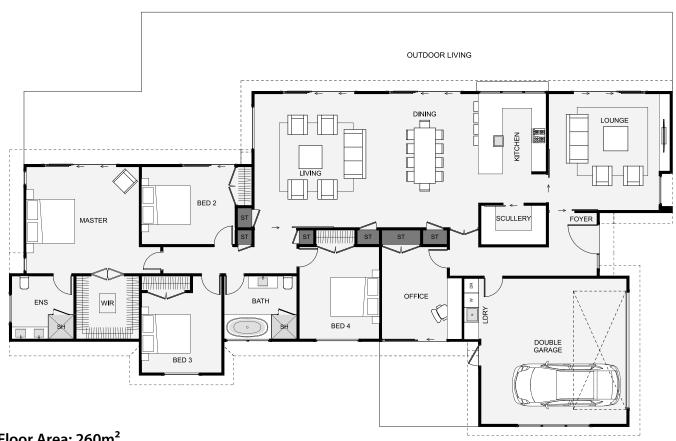

This home has stand-out street appeal and a layout to match. The home's dual living is separated with one lounge close to the foyer which gives it great access for guests, direct from the foyer. The kitchen has a scullery and an outdoor bar option, perfect for those summer evenings. The office sits separate from the bedrooms and can be quickly accessed from the foyer. This home also has plenty of storage throughout the home. The master bedroom is a large size and has a large walk-in wardrobe to match. This home really does tick all the boxes!

Floor Area: 260m<sup>2</sup>