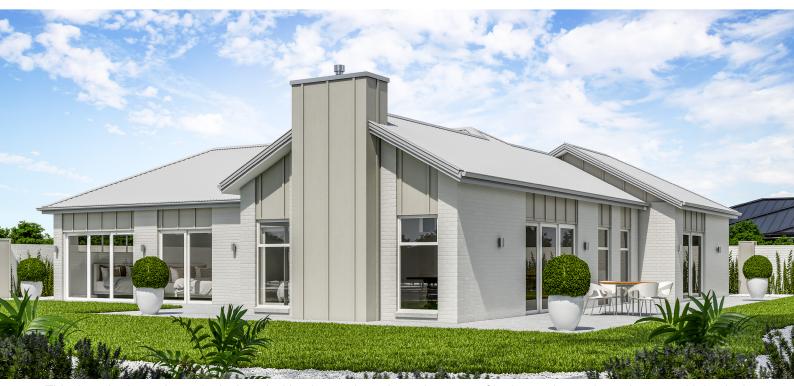

This three bedroom home is designed with a layout that takes advantage of both morning and evening sun with its dual outdoor living. Some nice features of this home are the back to back bathrooms, which keeps plumbing simplified, the bedrooms being positioned in their own wing and an additional study giving you the option of working from home! If you're looking for a three bedroom home with a styled traditional look and a layout that you'll be happy living in, years from now, look no further!