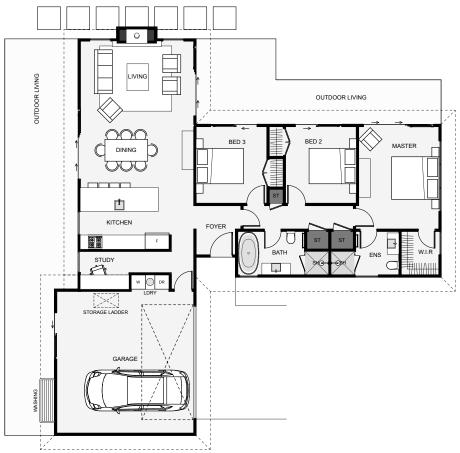

This three bedroom home is designed with a layout that takes advantage of both morning and evening sun with its dual outdoor living. Some nice features of this home are the back to back bathrooms, which keeps plumbing simplified, the bedrooms being positioned in their own wing and an additional study giving you the option of working from home! If you're looking for a three bedroom home with a styled traditional look and a layout that you'll be happy living in, years from now, look no further!

Floor Area: 156m<sup>2</sup>

Contact us:

Ph: 0800 528 467

**E:** sales@lavishhomes.co.nz www.lavishhomes.co.nz