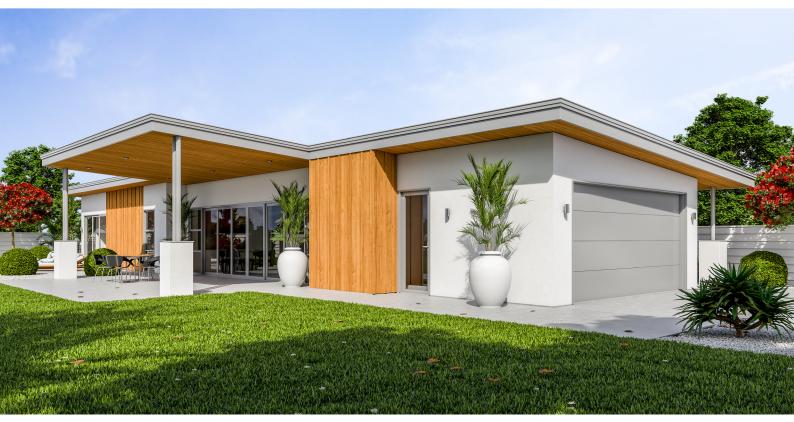

## **||** Wilkinson

Stunning to look at and narrow in width, this home can also fit tighter sections by removing the covered outdoor living bringing the total width to only 8.6m. Inside, this home includes a scullery, a large walk-in wardrobe, an excellent sized open-planned living and plenty of storage. The exterior is broken into two cladding types which can be changed out for your prefered cladding or colours. If you've got a view, this home will soak it up and allow you to enjoy it under the optional covered outdoor living.