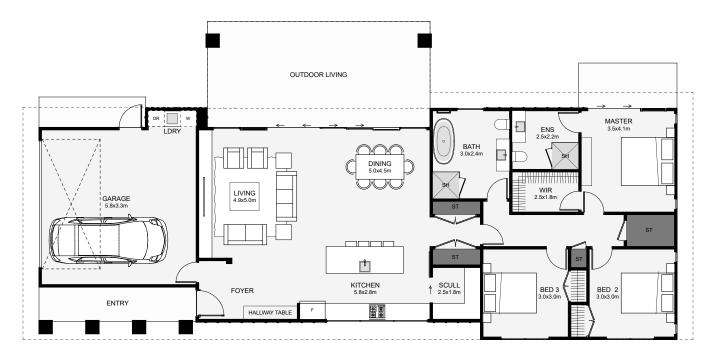

## **||** Wilkinson

Stunning to look at and narrow in width, this home can also fit tighter sections by removing the covered outdoor living bringing the total width to only 8.6m. Inside, this home includes a scullery, a large walk-in wardrobe, an excellent sized open-planned living and plenty of storage. The exterior is broken into two cladding types which can be changed out for your prefered cladding or colours. If you've got a view, this home will soak it up and allow you to enjoy it under the optional covered outdoor living.

Floor Area: 179m<sup>2</sup>

Contact us:

**Ph:** 0800 528 467

**E:** sales@lavishhomes.co.nz www.lavishhomes.co.nz