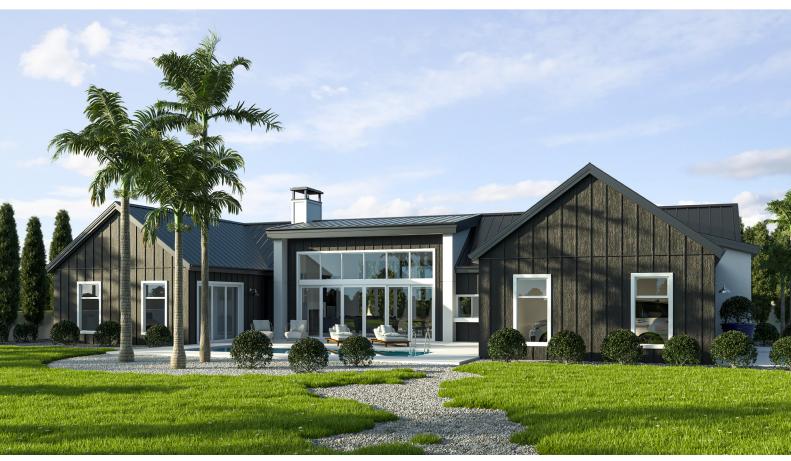

This four-bedroom modern barn-house is "C" shaped, designed around a central courtyard. This shape helps protect your outdoor living space from the wind while also creating a private sanctuary. Inside, the living is at the centre of the home and benefits from optional dual outdoor living. The master is located in a separate wing and includes a generously sized ensuite and walk-in wardrobe. An additional scullery, powder room and high living ceilings are just a few features in this already unique and timeless home.