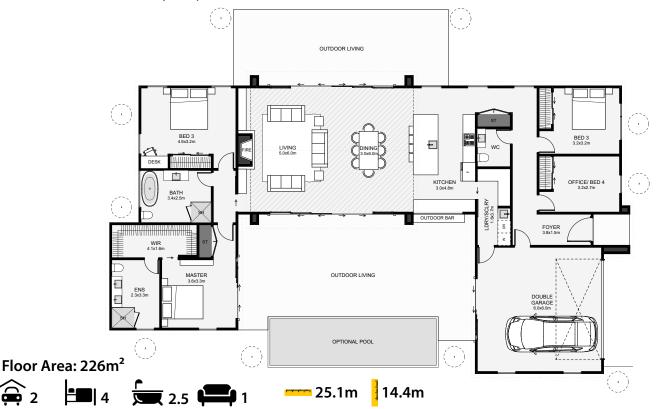

This four-bedroom modern barn-house is "C" shaped, designed around a central courtyard. This shape helps protect your outdoor living space from the wind while also creating a private sanctuary. Inside, the living is at the centre of the home and benefits from optional dual outdoor living. The master is located in a separate wing and includes a generously sized ensuite and walk-in wardrobe. An additional scullery, powder room and high living ceilings are just a few features in this already unique and timeless home.