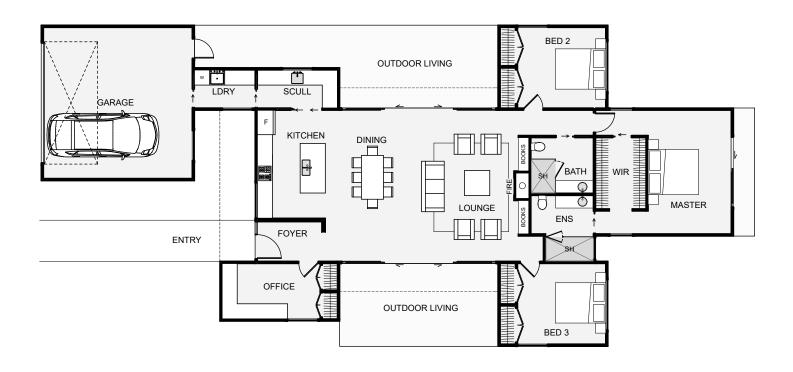

## Highland

This home is semi-symmetrical in shape, looks great with its length and includes very separate bedrooms. All bathroom plumbing is condensed in one location which keeps the pipework simple. The scullery is cleverly located as you walk in from the garage and through the laundry making grocery shopping a breeze. The living layout is simple yet effective and depending on the day, wind or time, you can pick your outdoor spot of choice which are both sheltered in design. This is a home with lots to offer.

Floor Area: 198m<sup>2</sup>