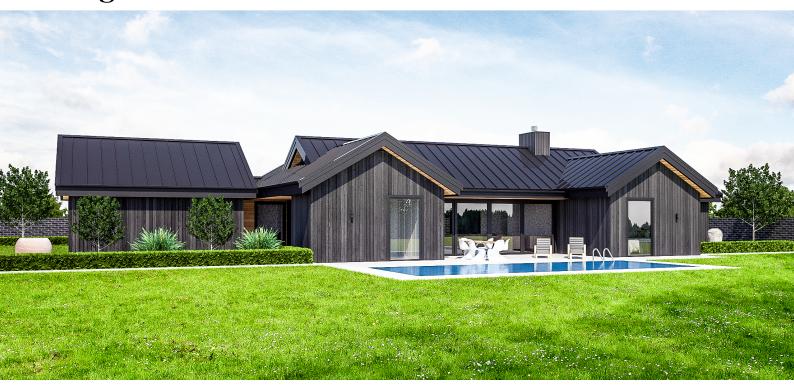

## Highland

This home is semi-symmetrical in shape, looks great with its length and includes very separate bedrooms. All bathroom plumbing is condensed in one location which keeps the pipework simple. The scullery is cleverly located as you walk in from the garage and through the laundry making grocery shopping a breeze. The living layout is simple yet effective and depending on the day, wind or time, you can pick your outdoor spot of choice which are both sheltered in design. This is a home with lots to offer.