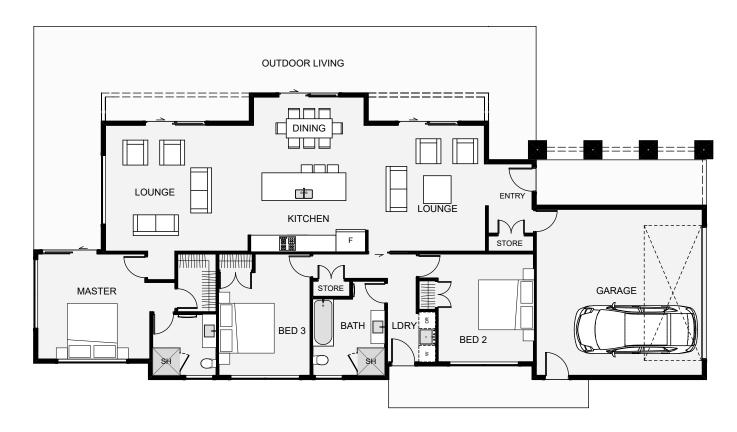

## **| Stillwater**

This home is designed for narrow sections, however wider sections will just enlarge the outdoor living space which is a great bonus. This home has a number of things going for it, such as the grand covered entry, the dual lounges and the high ceilings in both lounges and the dining. Fixed sun shades provide not only practical uses, but an architectural, aesthetic finish to the home. A variation of claddings can be used to give you the desired look or the materials you love.

Floor Area: 193m<sup>2</sup>

Contact us:

**Ph:** 0800 528 467

**E:** sales@lavishhomes.co.nz www.lavishhomes.co.nz