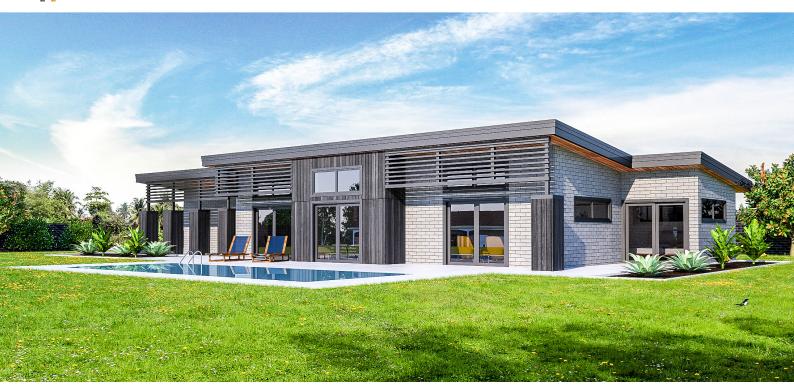

## **| Stillwater**

This home is designed for narrow sections, however wider sections will just enlarge the outdoor living space which is a great bonus. This home has a number of things going for it, such as the grand covered entry, the dual lounges and the high ceilings in both lounges and the dining. Fixed sun shades provide not only practical uses, but an architectural, aesthetic finish to the home. A variation of claddings can be used to give you the desired look or the materials you love.