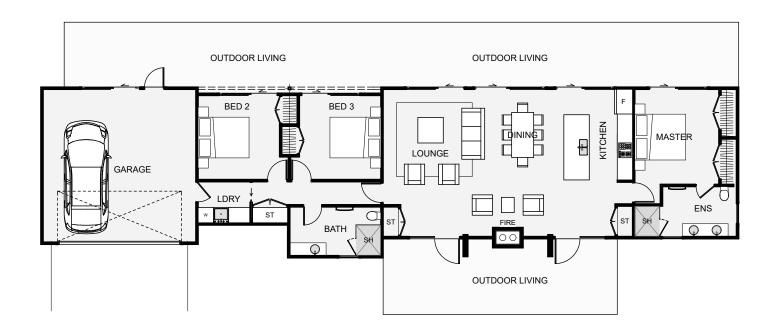

## ∦ Tekapo

The Tekapo is a narrow home designed to have all rooms facing the same way. This makes it easy if you have a great northern space, a view or just want all rooms to get the same amount of sun throughout the day. Something nice about this home is the glass doors and overhead window in the garage, making this large space usable for parties, games room and more. The dual outdoor living gives an option to end the day around a back-to-back fireplace, all while enjoying the evening sunset.

Floor Area: 164m<sup>2</sup>

Contact us:

Ph: 0800 528 467

**E:** sales@lavishhomes.co.nz www.lavishhomes.co.nz