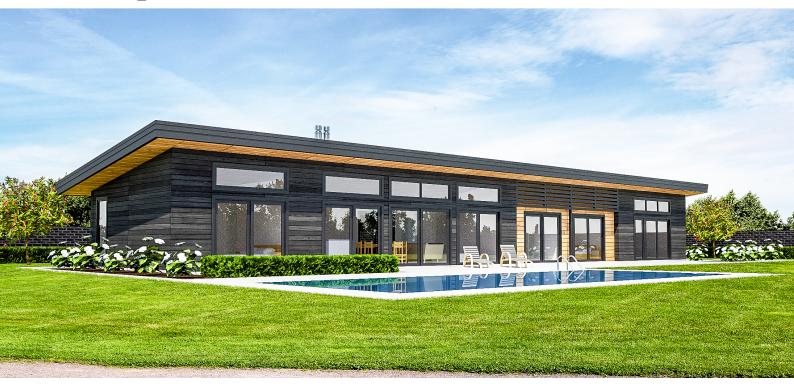

## ∦ Tekapo

The Tekapo is a narrow home designed to have all rooms facing the same way. This makes it easy if you have a great northern space, a view or just want all rooms to get the same amount of sun throughout the day. Something nice about this home is the glass doors and overhead window in the garage, making this large space usable for parties, games room and more. The dual outdoor living gives an option to end the day around a back-to-back fireplace, all while enjoying the evening sunset.